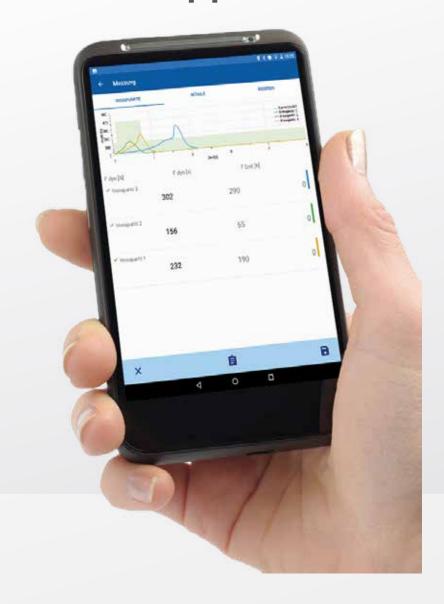

## Free Download at:

The mobile app for the documentation of force measurement with the KMG-Lite

Your Smartphone or tablet connects wirelessly to the KMG-Lite\* and forwards the measured values directly to the app. In combination with the order information, a standard-compliant protocol is created, which can be sent immediately as a PDF file by e-mail. With activated location detection, the report contains the location data as a map or as a QR code. The app is available as a free download via App Store or Google Play.

- Simple, uniform and standard-compliant documentation of measured values
- Immediate creation and transfer of the report as a PDF file
- Usable offline convenient storage of measurements for later mailing
- Location can be integrated into the report as a map or QR code
- Free download from the App Store and Google Play