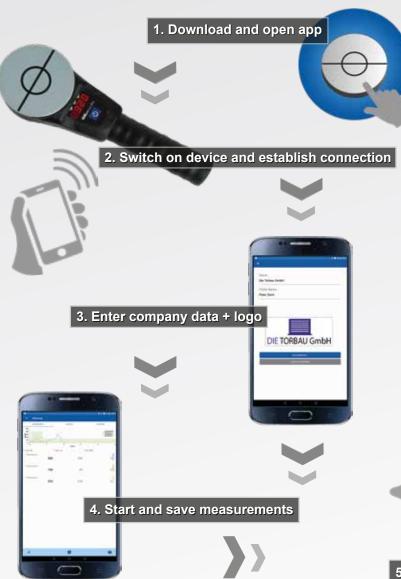

## Free Download at:

The mobile app for the documentation of force measurement with the KMG-Lite

Your Smartphone or tablet connects wirelessly to the KMG-Lite\* and forwards the measured values directly to the app. In combination with the order information, a standard-compliant protocol is created, which can be sent immediately as a PDF file by e-mail. With activated location detection, the report contains the location data as a map or as a QR code. The app is available as a free download via App Store or Google Play.

## Easy to use:

Tel.: +49 (0)2162 3703 0 Fax: +49 (0)2162 3703 25 E-Mail: info@gte.de Internet: www.gte.de

<sup>\*</sup> Required wireless module optionally available