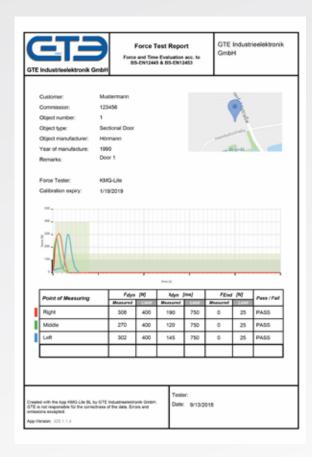

## Free Download at:

The mobile app for the documentation of force measurement with the KMG-Lite

Your Smartphone or tablet connects wirelessly to the KMG-Lite\* and forwards the measured values directly to the app. In combination with the order information, a standard-compliant protocol is created, which can be sent immediately as a PDF file by e-mail. With activated location detection, the report contains the location data as a map or as a QR code. The app is available as a free download via App Store or Google Play.

- Simple, uniform and standard-compliant documentation of measured values
- Immediate creation and transfer of the report as a PDF file
- Usable offline convenient storage of measurements for later mailing
- Location can be integrated into the report as a map or QR code
- Free download from the App Store and Google Play