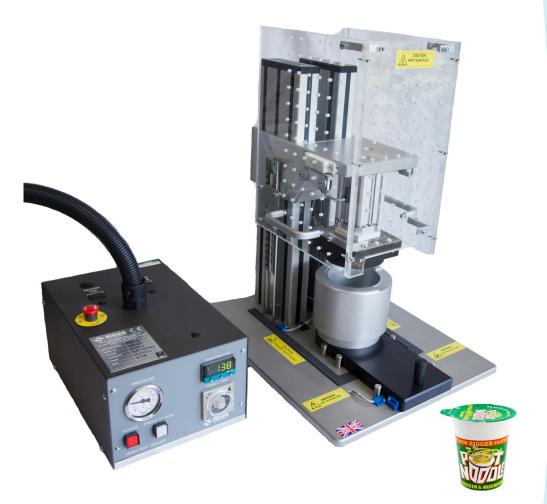

# HSP-1 & HSP-1-P Pot Heat Sealers

POT HEAT SEALERS FOR LAB SCALE / PROTOTYPE PRODUCTION OF REPEATABLE HIGH QUALITY HEAT SEALS IN POT / LIDDING FILM APPLICATIONS. CUSTOMISABLE TO PRODUCE SEALS TYPICALLY UP TO 150MM DIAMETER.

The HSP-1 and HSP-1-P Pot Heat Sealers are a customisable technology to deliver high quality heat seals for pot/lidding film packaging. A custom made pot holder and sealing platen are specified for individual sealed packs, or multiple seals across a pack.

Pot loading is done manually, and the lidding film is either drawn off a small roll or placed manually. Panel controls give flexible setting of sealing parameters (temperature, pressure, dwell time), and alerts users to out of tolerance settings, or errors in the sealing sequence.

The robust frame, with 'pack-in-place' sensors, easy to use controls, and interlocked sliding guards ensure safe and repeatable operation, time after time.

**TESTING SOLUTIONS** 

RDM Test Equipment Unit 39 Golds Nurseries Bus. Park Jenkins Drive, ELSENHAM Hertfordshire, CM22 6JX, UK

#### Models:

- **HSP-1:** Flat sealing head 150 x 150mm (fixed) with customised pot holder (interchangeable). Heat Sealer control module with digital temperature, dial pressure gauge and analogue dwell timer (as per HSM-4)
- **HSP-1-P:** Profile sealing head up to 150 x 150mm (interchangeable) with customised pot holder (interchangeable). Heat Sealer control module with digital temperature, dial pressure gauge and analogue dwell timer (as per HSM-4)