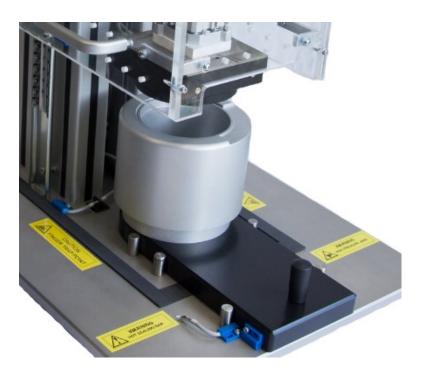

The HSP-1 and HSP-1-P Pot Heat Sealers are a customisable technology to deliver high quality heat seals for pot/lidding film packaging. A custom made pot holder and sealing platen are specified for individual sealed packs, or multiple seals across a pack.

Pot loading is done manually, and the lidding film is either drawn off a small roll or placed manually. Panel controls give flexible setting of sealing parameters (temperature, pressure, dwell time), and alerts users to out of tolerance settings, or errors in the sealing sequence.

#### Models:

- **HSP-1:** Flat sealing head 150 x 150mm (fixed) with customised pot holder (interchangeable). Heat Sealer control module with digital temperature, dial pressure gauge and analogue dwell timer (as per HSM-4)
- **HSP-1-P:** Profile sealing head up to 150 x 150mm (interchangeable) with customised pot holder (interchangeable). Heat Sealer control module with digital temperature, dial pressure gauge and analogue dwell timer (as per HSM-4)